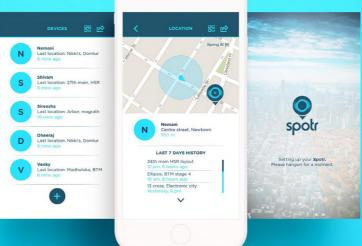

## spot location

Spotr is a Tracking mobile application for android platform. The main purpose of the app is to track whereabouts of family, friends and loved ones. Other than this parents can see and monitor their children through the app whether if they are at right place at right time. The app works on both party encrypted connection via standard QR code or IP code.